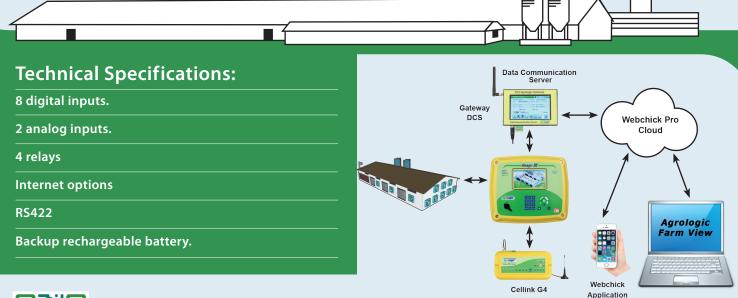

# Cellink 4G

The Cellink 4G is a stand-alone advanced GSM cellular alarm and information system.

### Reliability

Cellink 4G can be programmed to send SMS messages to 9 mobile phones.

Real-time information is sent to user when there is an alarm.

Real time information can be received upon demand.

Make changes in you control unit by sending an SMS message to the Cellink 4G.

### Typical Applications

Automatic power failure notification is built in. 4 built in relays can be opened or closed by sending an SMS message.

### **Installation**

It is possible to connect 2 temperature/humidity sensors or a combination of both in order to receive alarms in case of an variation of preset settings.