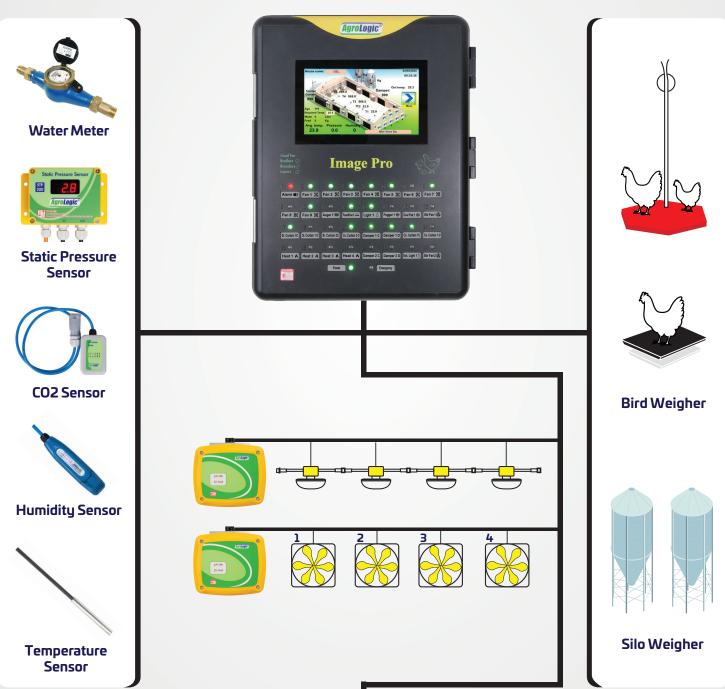

#### Reliability

Image Pro has a large 9", use friendly color touch display. Comes with an expandable relay box using sets of 8 relay output modules for up to a maximum of 32 relays.

#### **Technical information**

Image Pro includes 6 analog 0 to 10 Volt outputs for variable fan speed, heating, flap control and light dimming.

## Typical Applications

The all-inclusive controller provides complete climate control, feed silo weighing, batch weighing, automatic bird weighing and egg counting.

Image Pro is designed to grow with your business. It saves all data throughout the entire growing period, which can be displayed anytime in graphic format on the color touch-screen display. A front USB port makes updating and transferring information easy to manage.

The controller is designed for use in broilers, pullets, breeders and layers houses, flexibly controlling and regulating all functions of operations including variable speed fans, light dimming, static pressure, humidity, CO<sub>2</sub> and more. Temperature reduction and weight curves are included as a standard.

### **Technical Specifications:**

Power 110-220 V

15 Analog inputs

20 Digital inputs

6 Analog outputs 0 to 10 volt

2 Inputs for up to 4 feed silo or 1 batch weigher

4 inputs for bird weigher

8-32 Dry change over contact relays 220V/2A

Expandable with module of 8 relays up to 96 outputs

Temperature measurement of 0.1C

Feed Control

Water Valve

Air Inlet

Cooling Flap

g

Cooling Pad

Stage Fan

Radiant/ Space Heater

Light on / off

Alarm