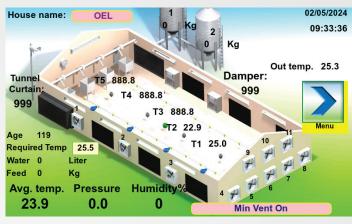

## Typical Applications

The all-inclusive controller provides complete climate control, feed silo weighing, batch weighing, automatic bird weighing and egg counting.

Image Pro is designed to grow with your business. It saves all data throughout the entire growing period, which can be displayed anytime in graphic format on the color touch-screen display. A front USB port makes updating and transferring information easy to manage.

The controller is designed for use in broilers, pullets, breeders and layers houses, flexibly controlling and regulating all functions of operations including variable speed fans, light dimming, static pressure, humidity, CO<sub>2</sub> and more. Temperature reduction and weight curves are included as a standard.