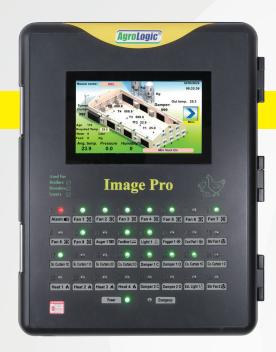

# **Image Pro**

The all-in-one Image Pro is the most flexible and robust controller for poultry raising. Smart and easy-to-use, it's designed to handle all your housing needs for the long haul.

Used for:

#### Reliability

Image Pro has a large 9", use friendly color touch display. Comes with an expandable relay box using sets of 8 relay output modules for up to a maximum of 32 relays.

#### **Technical information**

Image Pro includes 6 analog 0 to 10 Volt outputs for variable fan speed, heating, flap control and light dimming.