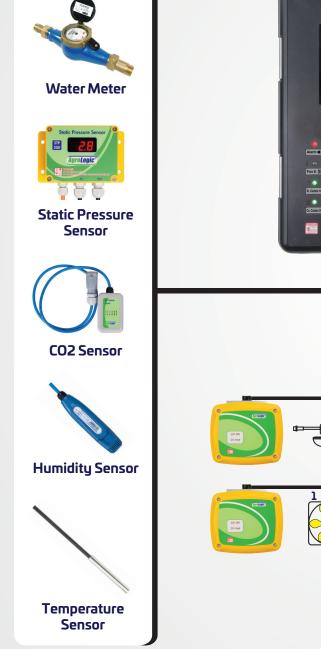

The controller is designed for use in layers houses, flexibly controlling and regulating all functions of operations including variable speed fans, light dimming, static pressure, humidity, CO2 and more. Temperature reduction and weight curves are included as a standard.

#### **Technical Specifications:**

Power 110-220 V

15 Analog inputs

20 Digital inputs

6 Analog outputs 0 to 10 volt

2 Inputs for up to 4 feed silo or 1 batch weigher

4 inputs for bird weigher

8-32 Dry change over contact relays 220V/2A