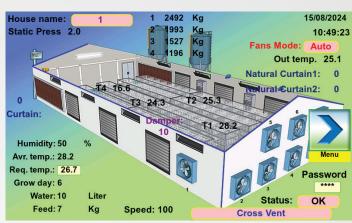

## Typical Applications

The all-inclusive controller provides complete climate control, feed silo weighing, batch weighing, automatic bird weighing and egg counting.

Image Pro Layers is designed to grow with your business. It saves all data throughout the entire growing period, which can be displayed anytime in graphic format on the color touch-screen display. A front USB port makes updating and transferring information easy to manage.

The controller is designed for use in layers houses, flexibly controlling and regulating all functions of operations including variable speed fans, light dimming, static pressure, humidity, CO2 and more. Temperature reduction and weight curves are included as a standard.