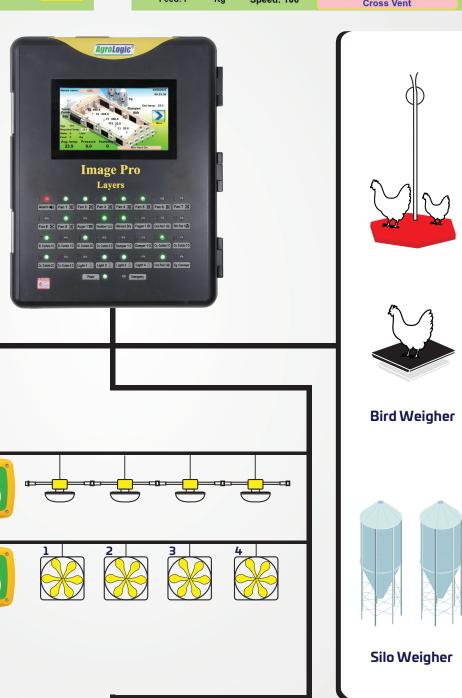

#### Reliability

Image Pro Layers has a large 9", use friendly color touch display. Comes with an expandable relay box using sets of 8 relay output modules for up to a maximum of 32 relays.

## Typical Applications

The all-inclusive controller provides complete climate control, feed silo weighing, batch weighing, automatic bird weighing and egg counting.

Image Pro Layers is designed to grow with your business. It saves all data throughout the entire growing period, which can be displayed anytime in graphic format on the color touch-screen display. A front USB port makes updating and transferring information easy to manage.

#### **Technical Specifications:**

Power 110-220 V

15 Analog inputs

20 Digital inputs

6 Analog outputs 0 to 10 volt

2 Inputs for up to 4 feed silo or 1 batch weigher

4 inputs for bird weigher

8-32 Dry change over contact relays 220V/2A