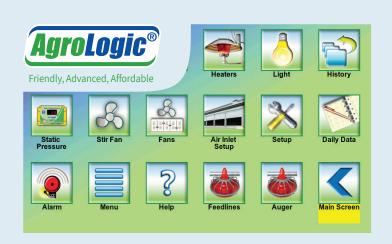

#### Typical Applications

The all-inclusive controller provides complete climate control, feed silo weighing, batch weighing, automatic bird weighing and egg counting.

Image III is designed to grow with your business. It saves all data throughout the entire growing period, which can be displayed anytime in graphic format on the color touch-screen display. A front USB port makes updating and transferring information easy to manage.

The controller is designed for use in broilers, pullets, breeders, layers and swine houses, flexibly controlling and regulating all functions of operations including variable speed fans, light dimming, stalic pressure, humidity, CO<sub>2</sub> and more. Temperature reduction and weight curves are included as a standard.