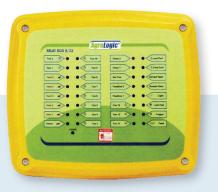

#### Reliability

Image III has a large 7", use friendly color touch display. Comes with an expandable relay box using sets of 8 relay output modules for up to a maximum of 64 relays.

### **Technical Specifications:**

Power 220 Volt

15 Analog inputs

20 Digital inputs

6 Analog outputs 0 to 10 volt

2 Inputs for 4 silo weigher or 1 batch weigher

4 inputs for bird weigher

16 Dry change over contact relays 220V/2A

Expandable with module of 8 relays up to 96 outputs

Temperature measurement of 0.1C

Feed **Control** 

Water **Valve** 

Air Inlet

Cooling Flap

Pad

Stage Fan

Radiant/ Space Heater on / off

Light

**Alarm**