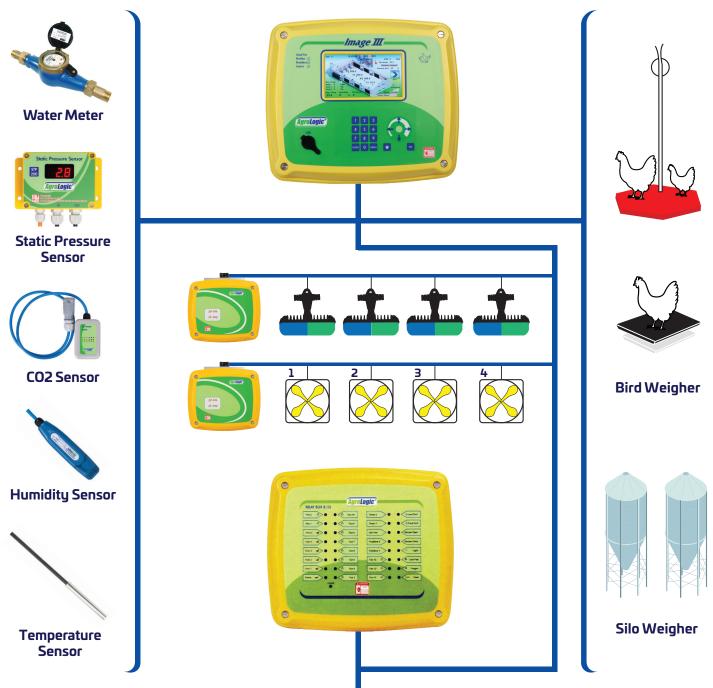

# **Image III**

The all-in-one Image III is the most flexible and robust controller for poultry raising. Smart and easy-to-use, it's designed to handle all your housing needs for the long haul.

#### Reliability

Image III has a large 7", use friendly color touch display. Comes with an expandable relay box using sets of 8 relay output modules for up to a maximum of 64 relays.

#### **Technical information**

Image III includes 6 analog 0 to 10 Volt outputs for variable fan speed, heating, flap control and light dimming.

#### Installation

Image III engineered to give you peace of mind, with simple remote control via PC, Web, SMS, Smartphone or Tablet.

#### Typical Applications

The all-inclusive controller provides complete climate control, feed silo weighing, batch weighing, automatic bird weighing and egg counting.

Image III is designed to grow with your business. It saves all data throughout the entire growing period, which can be displayed anytime in graphic format on the color touch-screen display. A front USB port makes updating and transferring information easy to manage.

The controller is designed for use in broilers, pullets, breeders, layers and swine houses, flexibly controlling and regulating all functions of operations including variable speed fans, light dimming, stalic pressure, humidity, CO<sub>2</sub> and more. Temperature reduction and weight curves are included as a standard.

### **Technical Specifications:**

Power 220 Volt

15 Analog inputs

20 Digital inputs

6 Analog outputs 0 to 10 volt

2 Inputs for 4 silo weigher or 1 batch weigher

4 inputs for bird weigher

16 Dry change over contact relays 220V/2A

Expandable with module of 8 relays up to 96 outputs

Temperature measurement of 0.1C

Feed **Control** 

Water **Valve** 

Air Inlet

Cooling Flap

Pad

Stage Fan