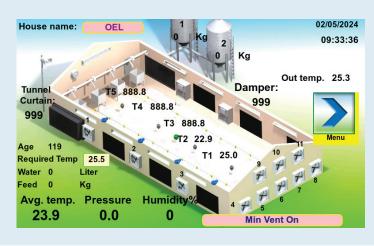

#### Typical Applications

The all-inclusive controller provides complete climate control, feed silo weighing, batch weighing, automatic bird weighing and egg counting.

Image III is designed to grow with your business. It saves all data throughout the entire growing period, which can be displayed anytime in graphic format on the color touch-screen display. A front USB port makes updating and transferring information easy to manage.

The controller is designed for use in broilers, pullets, breeders, layers and swine houses, flexibly controlling and regulating all functions of operations including variable speed fans, light dimming, stalic pressure, humidity, CO<sub>2</sub> and more. Temperature reduction and weight curves are included as a standard.